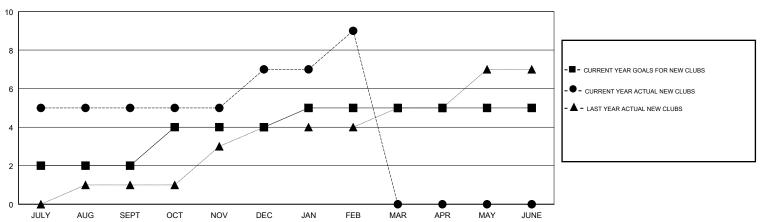

## GOALS AND ACTUAL NEW CLUBS CUMULATIVE

### LOCATION INDIA

**GMT CA** 

| Clubs                 |               |           |               | Members               |                           |                         |                                                    |
|-----------------------|---------------|-----------|---------------|-----------------------|---------------------------|-------------------------|----------------------------------------------------|
| RESULTS FOR 2017-2018 |               |           |               | RESULTS FOR 2017-2018 |                           |                         |                                                    |
| QUARTER               | NEW CLUB GOAL | NEW CLUBS | DROPPED CLUBS | QUARTER               | MEMBER GROWTH NET<br>GOAL | MEMBER GROWTH<br>ACTUAL | DROPPED<br>MEMBERS ACTUAL<br>(including transfers) |
| JULY/AUG/SEPT         | 2             | 5         | 0             | JULY/AUG/SEPT         | 0                         | 218                     | 133                                                |
| OCT/NOV/DEC           | 2             | 2         | 0             | OCT/NOV/DEC           | 135                       | 84                      | 45                                                 |
| JAN/FEB/MAR           | 1             | 2         | 0             | JAN/FEB/MAR           | 45                        | 129                     | 30                                                 |
| APR/MAY/JUNE          | 0             | 0         | 0             | APR/MAY/JUNE          | -20                       | 0                       | 0                                                  |