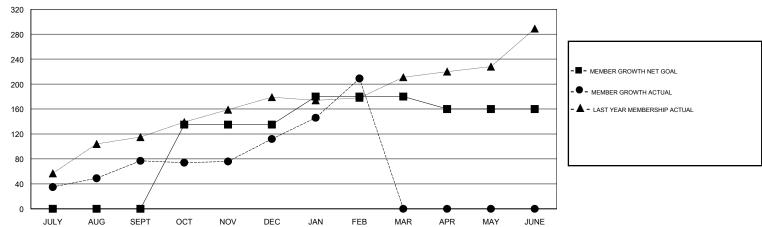

## GOALS AND ACTUAL MEMBERS CUMULATIVE

| DROPPED CLUBS: 0  DROPPED MEMBERS |     | 49 CLUBS OF 107 ADDED 1 OR MORE<br>NEW MEMBERS | GENDER DISTRIBUTION  MALE 3,013 (85.45%)  FEMALE 513 (14.55%)  Women Percentage Fiscal Year Goal: 7% |     |
|-----------------------------------|-----|------------------------------------------------|------------------------------------------------------------------------------------------------------|-----|
| DECEASED                          | 10  | CHCK HEDE FOR CHMILLATIVE                      | TOTAL FAMILY UNIT MEMBERS                                                                            | 857 |
| CLUB CANCELLED                    | 0   | CLICK HERE FOR CUMULATIVE  MEMBERSHIP DATA     |                                                                                                      | 400 |
| OTHER                             | 198 |                                                | FAMILY MEMBERS PAYING HALF DUES                                                                      | 488 |
| TOTAL                             | 208 |                                                |                                                                                                      |     |

### LOCATION INDIA

**GMT CA** 

| Clubs                 |               |           |               | Members               |                           |                         |                                                    |
|-----------------------|---------------|-----------|---------------|-----------------------|---------------------------|-------------------------|----------------------------------------------------|
| RESULTS FOR 2017-2018 |               |           |               | RESULTS FOR 2017-2018 |                           |                         |                                                    |
| QUARTER               | NEW CLUB GOAL | NEW CLUBS | DROPPED CLUBS | QUARTER               | MEMBER GROWTH NET<br>GOAL | MEMBER GROWTH<br>ACTUAL | DROPPED<br>MEMBERS ACTUAL<br>(including transfers) |
| JULY/AUG/SEPT         | 2             | 5         | 0             | JULY/AUG/SEPT         | 0                         | 218                     | 133                                                |
| OCT/NOV/DEC           | 2             | 2         | 0             | OCT/NOV/DEC           | 135                       | 84                      | 45                                                 |
| JAN/FEB/MAR           | 1             | 2         | 0             | JAN/FEB/MAR           | 45                        | 129                     | 30                                                 |
| APR/MAY/JUNE          | 0             | 0         | 0             | APR/MAY/JUNE          | -20                       | 0                       | 0                                                  |